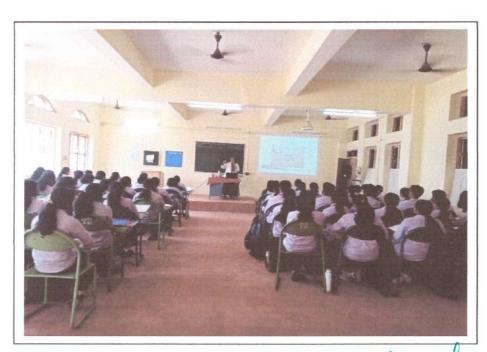

#### BRIDGE COURSE - POSITIVE ATTITUDE CLASS REPORT

Name of event: Session on Positive Attitude

Organizer details: Sr.Sumy Paul, Lecturer, JMCON

Date: 15/03/2024 Time: 1.30 PM

Venue: Ist sem class room, JMCON

Participant details: 1<sup>st</sup> sem B Sc (N) students (60)

Resourse person: Sr. Dhanya CHF, Asso. Professor, HOD- Mental Health Nursing

**JMCON** 

A session on Positive Attitude was arranged for Ist sem students on 15/03/2024. The session started at 1.30PM. Sr.Sumy Paul, Lecturer, JMCON welcomed the gathering and the session was handled by Sr. Dhanya CHF, Asso. Professor, HOD- Mental Health Nursing JMCON. Sister discussed different tecoguniqus with examples. The class was very interactive and interesting. Ms. Alaika Anil (Ist sem student) proposed the vote of thanks. The session concluded at 2.45 pm.