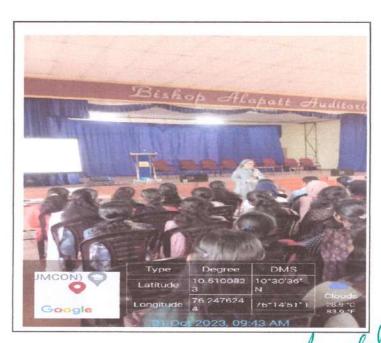

Principal Principal

Date THRISSUR

Indice Mission College of Nursing
THRISSUR - 680 005

BRIDGE COURSE – MOTIVATION CLASS REPORT

Name of event: Session on Motivation

Organizer details: Ms. Anusha Selvin Mary Asst. Professor, JMCON

**Date:** 31/10/2023 **Time:** 9.30 AM

Venue: Bishop Alappat auditorium, JMCON

Participant details: 1st sem B Sc (N) students (60)

Resourse person: Dr.Sr.Tresa Anto, Vice principal, clinical JMCON

A session on Motivation was arranged for I<sup>st</sup> sem students on 31/10/2023. The session started at 9.30am. Ms. Anusha Selvin Mary(Asst. Professor, JMCON) welcomed the gathering and the session was handled by Dr.Sr.Tresa Anto, Vice principal, clinical JMCON. Sister discussed different form and some of theories of motivation. The class was very interactive and interesting. Ms.Alaika Anil (I<sup>st</sup> sem student) proposed the vote of thanks. The session concluded at 10.00am.