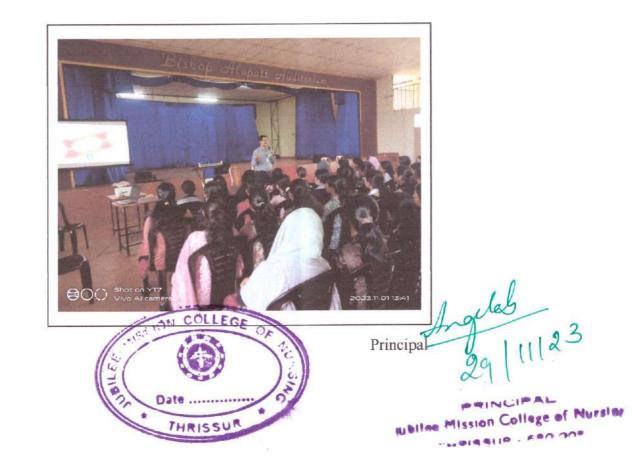

### **BRIDGE COURSE – "STROKE PREVENTION EVERYONES**

#### **RESPONSIBILTY"CLASS REPORT**

Name of event: Session on Stroke prevention everyones responsibility Organizer details: Ms. Anusha Selvin Mary Asst. Professor, JMCON Date: 01/11/2023 Time: 01.30 pm- 02.30 pm Venue: Bishop Alappat auditorium,JMCON Participant details: 1<sup>st</sup> sem B Sc (N) students (60) Resourse person: Dr. Fiju, Consultant Neurologist, JMMC&RI

A session on "Stroke prevention everyones responsibilty" was arranged for I<sup>st</sup> sem students on 01/11/2023. The session started at 1.30pm. Ms. Anusha Selvin Mary(Asst. Professor, JMCON) welcomed the gathering and the session was handled by Dr. Fiju, Consultant Neurologist, JMMC&RI. The class was very interactive and interesting. He also addressed the present scenario and current issues Ms. Alen Mariya Babu (I<sup>st</sup> sem student) proposed the vote of thanks. The session concluded at 2.30pm.