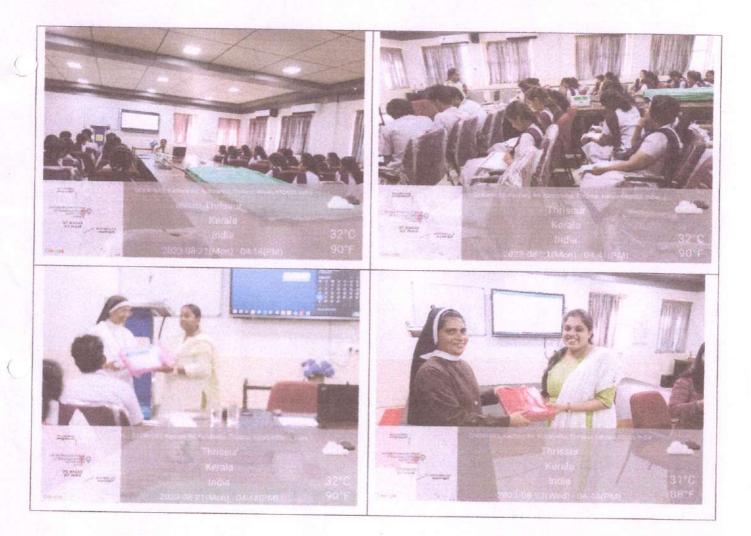

# REPORT OF WORKSHOP ON PRESSURE INJURY PREVENTION

- > Name of the event: workshop on pressure injury prevention
- Organizer details: Obstetrics and Gynaecological Nursing department with ARJO Huntleigh Health care
- Date: : 21/08/2023 & 23/08/2023
- > Time: 8.30am -4.30pm
- > Venue: Conference hall, JMCON, Thrissur
- > Participant details: IV BSc Nursing students (50) & Faculty of College of Nursing
- > Conclusion by the chair person: Delegates were able to identify factors which lead to

Successful prevention and management of pressure ulcers

Name of the reporter : Ms. Justy Joy, Assistant Professor, JMCON

The Advanced Clinical Education (ACE) platform of ARJO Huntleigh PVT Ltd in collaboration with Jubilee Mission college decided to conduct a full day certification training program for faculty and students. It was planned to conduct as two day workshop on 21/8/23 and 23/8/23 from 8.30am to 4.30 pm. The whole programme was planned and Boucher was prepared.

#### 21/08/23

The workshop started with official inauguration by Dr. Angela Gnanadurai followed by introduction about the two days workshop. The first session dealt by Ms. Anusha Selvin Mary on role of nurse in prevention of pressure ulcer. The following sessions were taken by Ms. Sija Soumya Sreedharan Deputy Regional Manager, Arjo Clinical Education from 10.00am to 3.00pm. The last session was hands on session on the risk assessment tools and demonstration equipment for the prevention and management of pressure injuries. The whole day session was ended with a valedictory function at 4.30pm.

#### 23/08/23

The workshop started with official inauguration by Sr. Rei Augustine, Prinicpal, Jubilee Mission college of Nursing. The first session dealt by Ms. Anusha Selvin Mary on role of nurse in prevention of pressure ulcer. The following sessions were taken by Ms. Sija Soumya Sreedharan Deputy Regional Manager, Arjo Clinical Education from 10.00am to 3.00pm. The last session was hands on session on the risk assessment tools and demonstration equipment for the prevention and management of pressure injuries. The whole day session was ended with a valedictory function at 4.30pm.