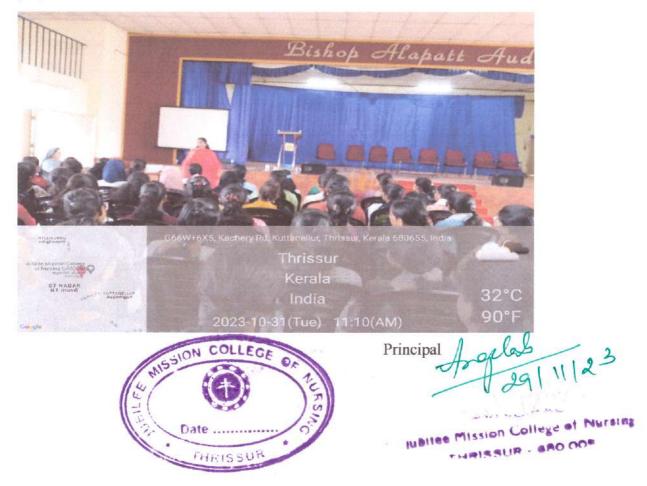

## NOTICE

There will be a class on "Stroke prevention everyones Responsibility "

to all first Semester students as a part of bridge course. The details given

below.

Date : 01/11/2023

### Venue : I Semester class room

Time : 01.30 pm- 02.30 pm

## Resource person: Dr. Fiju, Consultant Neurologist, JMMC&RI

123 Principal

A session on "Stroke prevention everyones responsibilty" was arranged for I<sup>st</sup> sem students on 01/11/2023. The session started at 1.30pm. Ms. Anusha Selvin Mary(Asst. Professor, JMCON) welcomed the gathering and the session was handled by Dr. Fiju, Consultant Neurologist, JMMC&RI. The class was very interactive and interesting. He also addressed the present scenario and current issues Ms. Alen Mariya Babu (I<sup>st</sup> sem student) proposed the vote of thanks. The session concluded at 2.30pm.