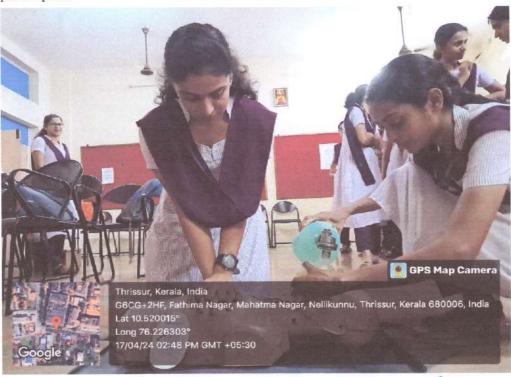

#### REPORT ON BLS AND ACLS COURSE -2024

As part of Employebility skill Basic life support (BLS) and Advanced cardiac life support (ACLS) courses were conducted for outgoing batch of 49 B.Sc nursing students at skill lab, Jubilee Mission Medical College &Reseach, Thrissur (AHA accredited international training centre). First group of students were provided from 01.04.2024 to 03 /04.2024 and the second group of students were provided training from 04/04/2024 to 06/04/2023 and third group students were provided training from 08/04/2024 to 10/04/2024. The training was provided from 9am to 4pm. Dr.Appu Suseelwere the course provider for ACLS and Dr.Usha Shenoy were the BLS course providers. Ms Anu Davies were the course coordinator. After the completion of the course AHAcertified E-certificates were received by the participants.