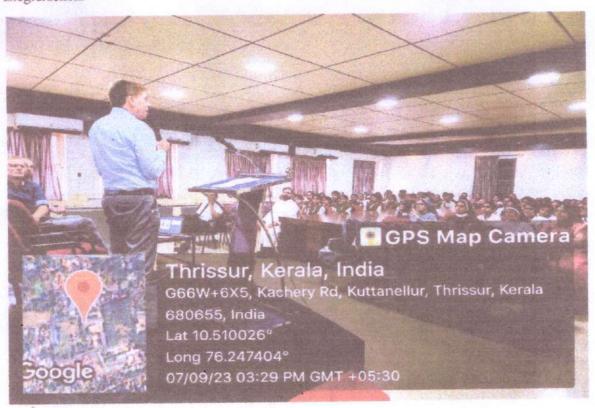

#### REPORT ON BLS AND ACLS COURSE -2024

As part of Employebility skill Basic life support (BLS) and Advanced cardiac life support (ACLS) courses were conducted for outgoing batch of 49 B.Sc nursing students at skill lab, Jubilee Mission Medical College &Reseach, Thrissur (AHA accredited international training centre). First group of students were provided from 01.04.2024 to 03 /04.2024 and the second group of students were provided training from 04/04/2024 to 06/04/2023 and third group students were provided training from 08/04/2024 to 10/04/2024. The training was provided from 9am to 4pm. Dr.Appu Suseelwere the course provider for ACLS and Dr.Usha Shenoy were the BLS course providers. Ms Anu Davies were the course coordinator. After the completion of the course AHAcertified E-certificates were received by the participants.