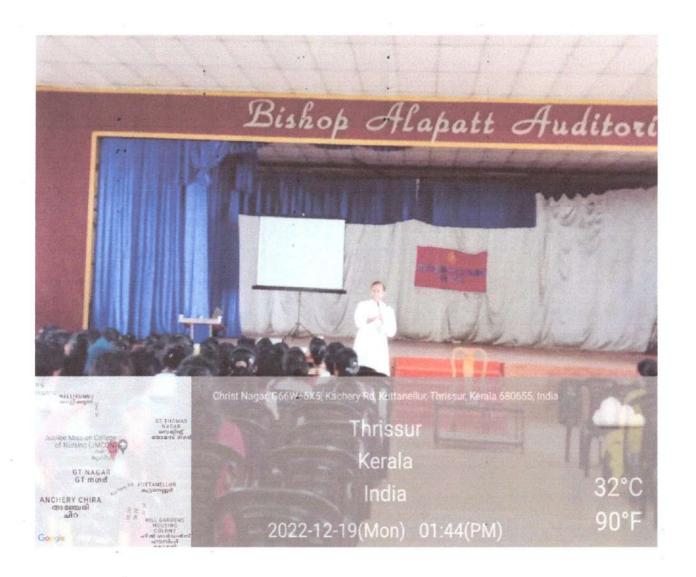

# **NOTICE**

To,

Faculty& Students of JMCON

There will be a Soft Skill Development session " Communication Skills" on

Date: 19.12.2022

Time : 1.30 pm - 2.30 pm

Resource Person: Fr. Tijo Mullakkara

Venue: Bishop Alappatt Auditorium

# REPORT OF COMMUNICATION SKILLS

The session on "COMMUNICATION SKILL" was conducted on 19/12/2022 from 1.30-2.30 pm by Fr. Tijo Mullakkara. The class was taken for 155 B.Sc(N) students. The session on "COMMUNICATION SKILL" was very interestive and it was illustrated through a movie. It helped the students to establish effective rapport with patients and others and came to know about the techniques thoroughly through visual aid. It also encouraged the students to be more communicative and the ways of communication. The session winded up at 2.30pm.