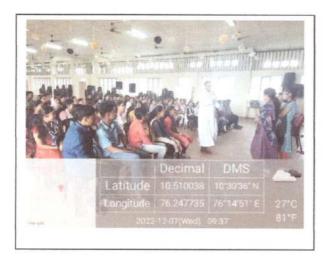

# Value Based ! Report of soft skill class on leadership

Name of the event: Soft skill class on leadership

> Organizer details: Prof Reena Vincent

**Date**: 19/01/2023

> Time: 10.30am -11.30am

➤ Venue: IVth B.Sc (N) class room

Participant details: 49 IV BSc Nursing Students of JMCON

Resouce person: Dr. Angela Gnadurai, Principal Jubilee Mission College Of Nursing

Name of the reporter:, Prof Reena Vincent JMCON

Jubilee mission college of nursing conducted a session on the topic of leadership 19/01/2023 for IV th B.Sc (N) students. The resource person for this session was Dr. Angela Gnadurai, Principal Jubilee Mission College Of Nursing.Dr. Angela Gnanadurai discussed the qualities and function of leader with examples and demonstrations. The number of students attended the class were 49. The class was concluded at 11.30 am with a feed back of students.