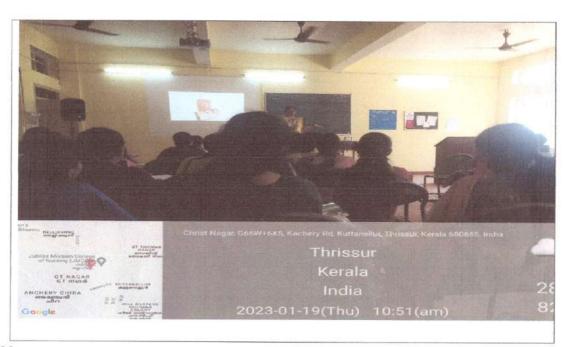

# All Bsc(N)IV year students,

There will be a soft skill class on 19/01/2023 from 10.30 to 11.30am Value Based Leadership.

Topic:- Leadership

Resource Person: - DR. ANGELA GNANADURAI

Venue:- IVth year class room

# Value Based ! Report of soft skill class on leadership

Name of the event: Soft skill class on leadership

> Organizer details: Prof Reena Vincent

**Date**: 19/01/2023

> Time: 10.30am -11.30am

➤ Venue: IVth B.Sc (N) class room

Participant details: 49 IV BSc Nursing Students of JMCON

Resouce person: Dr. Angela Gnadurai, Principal Jubilee Mission College Of Nursing

Name of the reporter:, Prof Reena Vincent JMCON

Jubilee mission college of nursing conducted a session on the topic of leadership 19/01/2023 for IV th B.Sc (N) students. The resource person for this session was Dr. Angela Gnadurai, Principal Jubilee Mission College Of Nursing.Dr. Angela Gnanadurai discussed the qualities and function of leader with examples and demonstrations. The number of students attended the class were 49. The class was concluded at 11.30 am with a feed back of students.