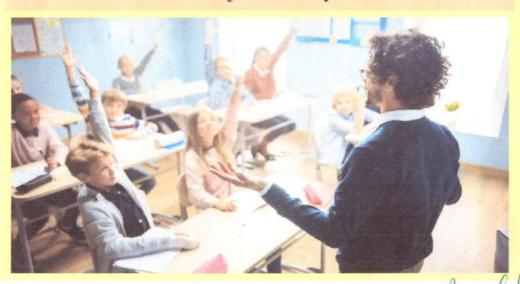

# REPORT OF COMMUNICATION SKILLS

The session on "COMMUNICATION SKILL" was conducted on 19/12/2022 from 1.30-2.30 pm by Fr. Tijo Mullakkara. The class was taken for 155 B.Sc(N) students. The session on "COMMUNICATION SKILL" was very interestive and it was illustrated through a movie. It helped the students to establish effective rapport with patients and others and came to know about the techniques thoroughly through visual aid. It also encouraged the students to be more communicative and the ways of communication. The session winded up at 2.30pm.