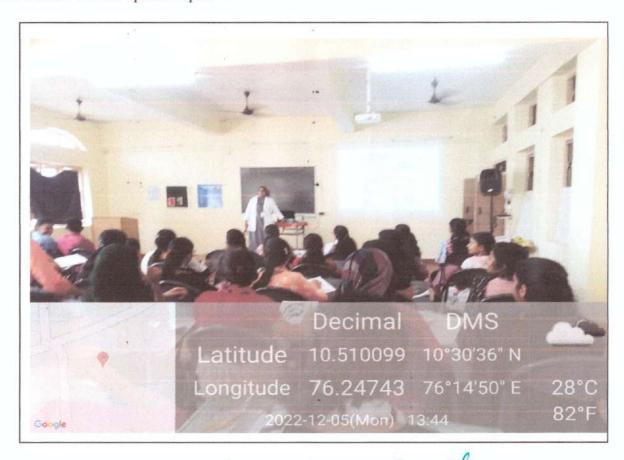

# Value Based ! Report of soft skill class on leadership

Name of the event: Soft skill class on leadership

> Organizer details: Prof Reena Vincent

**Date**: 19/01/2023

> Time: 10.30am -11.30am

➤ Venue: IVth B.Sc (N) class room

Participant details: 49 IV BSc Nursing Students of JMCON

Resouce person: Dr. Angela Gnadurai, Principal Jubilee Mission College Of Nursing

Name of the reporter:, Prof Reena Vincent JMCON

Jubilee mission college of nursing conducted a session on the topic of leadership 19/01/2023 for IV th B.Sc (N) students. The resource person for this session was Dr. Angela Gnadurai, Principal Jubilee Mission College Of Nursing.Dr. Angela Gnanadurai discussed the qualities and function of leader with examples and demonstrations. The number of students attended the class were 49. The class was concluded at 11.30 am with a feed back of students.