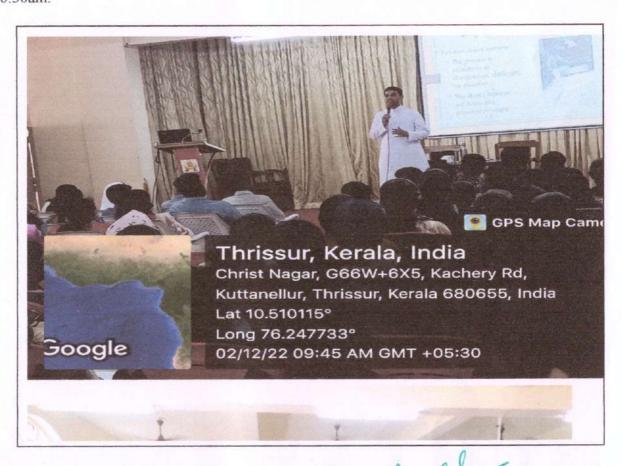

# Value Based ! Report of soft skill class on leadership

Name of the event: Soft skill class on leadership

> Organizer details: Prof Reena Vincent

**Date**: 19/01/2023

> Time: 10.30am -11.30am

➤ Venue: IVth B.Sc (N) class room

Participant details: 49 IV BSc Nursing Students of JMCON

Resouce person: Dr. Angela Gnadurai, Principal Jubilee Mission College Of Nursing

Name of the reporter:, Prof Reena Vincent JMCON

Jubilee mission college of nursing conducted a session on the topic of leadership 19/01/2023 for IV th B.Sc (N) students. The resource person for this session was Dr. Angela Gnadurai, Principal Jubilee Mission College Of Nursing.Dr. Angela Gnanadurai discussed the qualities and function of leader with examples and demonstrations. The number of students attended the class were 49. The class was concluded at 11.30 am with a feed back of students.