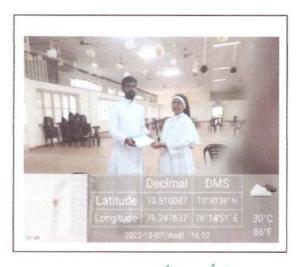

# Value Based ! Report of soft skill class on leadership

Name of the event: Soft skill class on leadership

> Organizer details: Prof Reena Vincent

**Date**: 19/01/2023

> Time: 10.30am -11.30am

➤ Venue: IVth B.Sc (N) class room

Participant details: 49 IV BSc Nursing Students of JMCON

Resouce person: Dr. Angela Gnadurai, Principal Jubilee Mission College Of Nursing

Name of the reporter:, Prof Reena Vincent JMCON

Jubilee mission college of nursing conducted a session on the topic of leadership 19/01/2023 for IV th B.Sc (N) students. The resource person for this session was Dr. Angela Gnadurai, Principal Jubilee Mission College Of Nursing.Dr. Angela Gnanadurai discussed the qualities and function of leader with examples and demonstrations. The number of students attended the class were 49. The class was concluded at 11.30 am with a feed back of students.