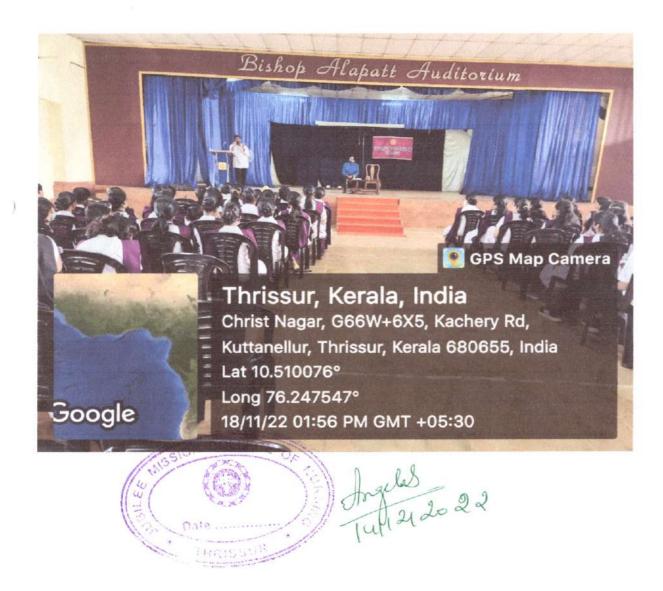

## NOTICE

There will be an introductory session on German language on 18/11/2022 w Friday) at 1.30-3.30pm for B.Sc Nursing students.

Venue: Bishop Alappat Auditorium

**Topic**: Modern method to learn German language & obtaining certificate from A1-B2 **Time**: 1.30-2.30pm- III Year & IV Year B.Sc (N)

## Report of German language awareness program

Date: 18/11/2022

Time: 1.30-3.30pm

Venue: Auditorium

Resource Person: Mr.Williams James & Mr.Saji Chacko

Directors of TAAS

Audience: II semester, II Year, III Year, IV Year BSc Nursing Students

#### Report

The Geman language awareness session was started at 1.30pm. The session was started with prayer & Dr.Sr.Philoresmi welcomed the gathering. Mr.Williams James &Mr.Saji Chacko gave a general awareness about German language course & the scope for nurses in Germany. The main points were discussed are